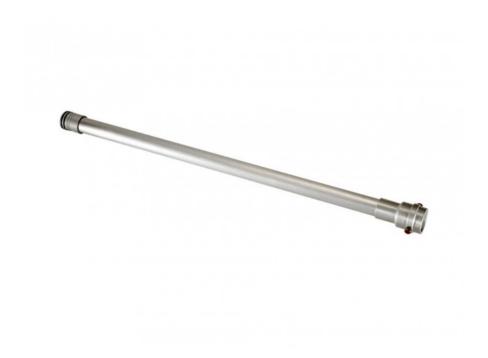

## **Cooling Tower Vacuum Extension Tube** • 6225A

### **Product Overview**

High-quality 36"(91cm) replacement/extension tube for use with CTV-1501 TowerVac®.

### **Product Features**

- High-quality construction
- Length: 36"(91cm)