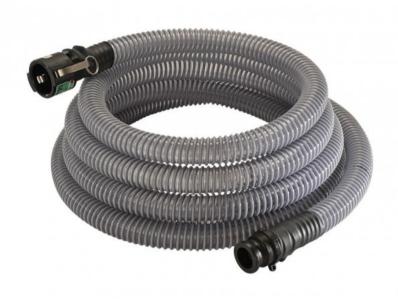

## **Cooling Tower Vacuum Extension Hose • CTV-EH-25**

### **Product Overview**

High quality, crush-proof 25' (7.6m) replacement hose for use with CTV-1501 TowerVac®

### **Product Features**

- Crush-proof hose construction
- High quality