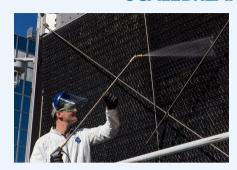

#### **TowerShine™**

Dirty cooling towers can be a breeding ground for dangerous bacteria's, like Legionella. So keeping towers clean is an important preventative maintenance measure for your facilities overall health. TowerShine™ is a biodegradable cooling tower cleaner that incorporates robust bio dispersants and penetrating agents that break the bond of biological slimes and biofilms. TowerShine™ is an expanding foam detergent that removes debris such as dirt, silt, oil & grease, pollen, cottonwood seeds and more from cooling tower surfaces. If biological fouling is left unattended in your cooling tower it can promote microbiologically influenced corrosion within your equipment. This leads to increased maintenance costs and can potentially even cause unplanned shutdowns.

When applying TowerShine™ it is important that the tower is isolated and the pumps are off. Once the TowerShine™ has been foamed onto the tower fill and surfaces, allow a 20-30 minute dwell time. Thoroughly rinse the TowerShine™, organic and biological particulate off of all Tower surfaces. Initiate a blowdown of the tower to flush out all remaining TowerShine™ from the system. You can add Goodway Foam-Clear™ defoaming solution to the basin water to subside any foaming reaction.

Apply TowerShine™ with our TFC-200 by foaming it onto tower surfaces. As TowerShine™ is applied, the thick foam penetrates biological growth and organics thus breaking their bond from hard and porous surfaces.