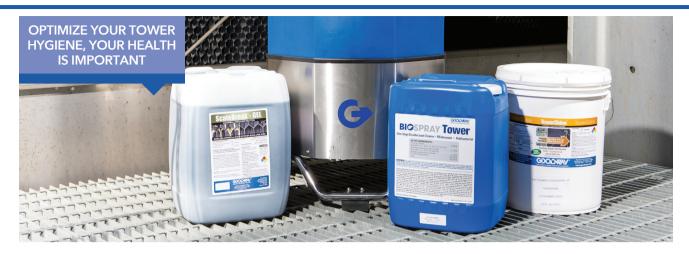

### **BIOSPRAY TOWER**

Even the most well-maintained cooling towers can be a breeding ground for dangerous bacteria. When you need emergency disinfection or regular maintenance, choose BioSpray® Tower. BioSpray Tower is a cooling tower cleaning solution that will disinfect hard non-porous surfaces in one simple step. Additionally, when starting up cooling towers, use BioSpray Tower as an initial disinfectant. This EPA registered disinfectant kills 99.9% of Legionella pneumophila when correctly applied to hard, nonporous surfaces like cooling towers. Keeping your system clean will reduce the nutrients available for Legionella growth.\*

- Kills 99.9% of Legionella
- 100% biodegradable surfactant
- For use on hard, nonporous surfaces
- EPA registered (82972-1-83022)
- 5-gallon container
- Use undiluted

 Use in tower start-up disinfection, emergency disinfection or as needed.

### **BioSpray® Tower**

BioSpray Tower offers powerful sanitizing and disinfecting properties for use across various applications. This includes general surfaces, food contact surfaces, industrial surfaces, and more and has been approved by the EPA for use against SARS-CoV-2, the virus that causes COVID-19.

Unlike bulk water treatment, which only impacts water in contact with surfaces, BioSpray Tower works on hard surfaces to quickly kill 99.9% of Legionella. Apply liberally to exposed surfaces of towers, inside and out. BioSpray Tower will improve the overall health of the cooling so technicians can safely perform preventive maintenance. BioSpray Tower is a non-hazardous, non-regulated preventive maintenance sanitizer.