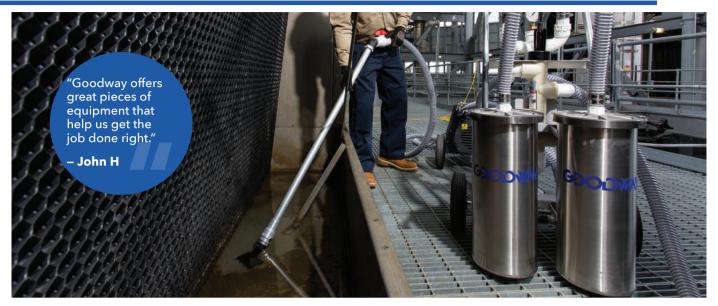

### **TOWERVAC® CTV-1501 - THE COOLING TOWER VACUUM**

Safely remove cooling tower bacteria without having to drain or shut down the system. This award-winning product features an adjustable flow control that allows you to vacuum at a recovery rate of up to 60 GPM. Easily remove slime, algae, mud and other contaminants from the sides and floor of any cooling tower basin or sump. Stop dirty cooling tower water from fouling chillers, robbing efficiency and increasing energy costs.