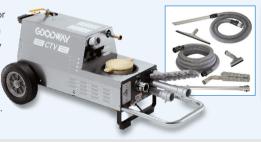

### **TOWERVAC® CTV-1501 - THE COOLING TOWER VACUUM**

Safely remove cooling tower bacteria without having to drain or shut down the system. This award-winning product features an adjustable flow control that allows you to vacuum at a recovery rate of up to 60 GPM. Easily remove slime, algae, mud and other contaminants from the sides and floor of any cooling tower basin or sump. Stop dirty cooling tower water from fouling chillers, robbing efficiency and increasing energy costs.

## **Cooling Tower Vacuum Extension Tube** • 6225A

### **Product Overview**

High-quality 36"(91cm) replacement/extension tube for use with CTV-1501 TowerVac®.

## **Cooling Tower Vacuum Extension Hose • CTV-EH-25**

### **Product Overview**

High quality, crush-proof 25' (7.6m) replacement hose for use with CTV-1501 TowerVac®

## Cooling Tower Vacuum Accessory Kit · CTV-KIT-1501

### **Product Overview**

Get the most out of your CTV-1501 Cooling Tower Vacuum with this accessory kit. If you have large cooling towers to clean or a variety of towers, this kit helps extend your cleaning performance to help clean basins faster and easier than ever before.

### **Cooling Tower Vacuum Accessory Kit includes:**

- 25' vinyl crush-proof extension hose
- 36" extension tube
- 20" floor brush
- 12" paddle tool
- 18" bulk pickup tool with hose
- 6" utility brush