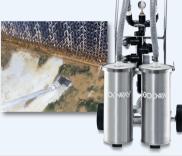

### CTV-F2 Ideal TowerVac® Companion

70 lbs net dry

Filter cooling tower wastewater and get clean water for your tower basin with this high-flow capability and small-micron filtration unit. You can also use this powerful unit in conjunction with the CTV-1501 TowerVac® to restore optimal operating conditions to cooling towers.

Easy to clean and reuse twin filter cartridges clean tower water down to 5 microns for better performance. A clean water discharge rate of up to 50 GPM means it can handle any heavy-duty towercleaning job you encounter.

| CTV-F2                                                 |
|--------------------------------------------------------|
| Maximum 30 PSI at 50 GPM                               |
| Two reusable synthetic, 40 square foot, 5 micron media |
| 38" high x 20" wide x 20" deep                         |

#### **FEATURES**

- Reusable filters
- Quick lock lids
- · Quick connect hoses and tools

CTV-F2: TowerVac Filtration System, including two 5 micron media filters, 25' connection hose, 25' outlet hose, and mobile dolly.....