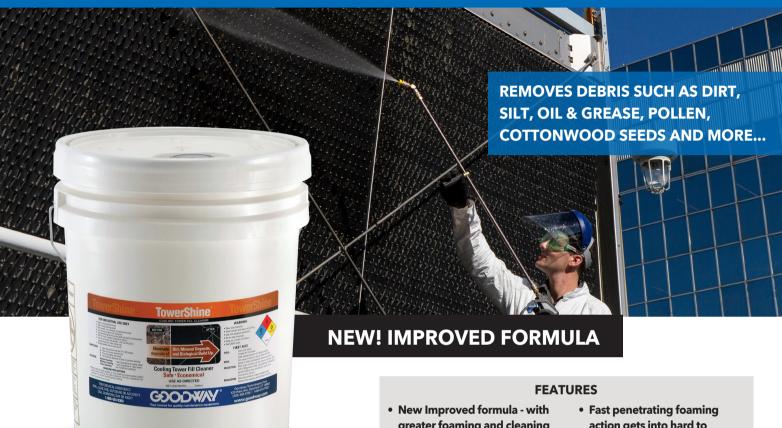

#### **TowerShine™**

Dirty cooling towers can be a breeding ground for dangerous bacteria's, like Legionella. So keeping towers clean is an important preventative maintenance measure for your facilities overall health. TowerShine™ is a biodegradable cooling tower cleaner that incorporates robust bio dispersants and penetrating agents that break the bond of biological slimes and biofilms. TowerShine™ is an expanding foam detergent that removes debris such as dirt, silt, oil & grease, pollen, cottonwood seeds and more from cooling tower surfaces. If biological fouling is left unattended in your cooling tower it can promote microbiologically influenced corrosion within your equipment. This leads to increased maintenance costs and can potentially even cause unplanned shutdowns.

When applying TowerShine™ it is important that the tower is isolated and the pumps are off. Once the TowerShine™ has been foamed onto the tower fill and surfaces, allow a 20-30 minute dwell time. Thoroughly rinse the TowerShine™, organic and biological particulate off of all Tower surfaces. Initiate a blowdown of the tower to flush out all remaining TowerShine™ from the system. You can add Goodway Foam-Clear™ defoaming solution to the basin water to subside any foaming reaction.

Apply TowerShine™ with our TFC-200 by foaming it onto tower surfaces. As TowerShine™ is applied, the thick foam penetrates biological growth and organics thus breaking their bond from hard and porous surfaces.