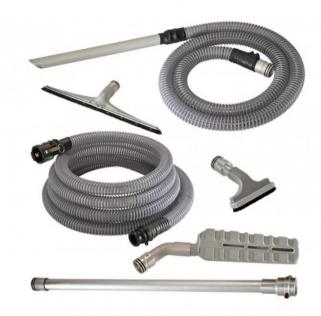

## Cooling Tower Vacuum Accessory Kit · CTV-KIT-1501

### **Product Overview**

Get the most out of your CTV-1501 Cooling Tower Vacuum with this accessory kit. If you have large cooling towers to clean or a variety of towers, this kit helps extend your cleaning performance to help clean basins faster and easier than ever before.

#### What's Included

### **Cooling Tower Vacuum Accessory Kit includes:**

- 25' vinyl crush-proof extension hose
- 36" extension tube
- 20" floor brush
- 12" paddle tool
- 18" bulk pickup tool with hose
- 6" utility brush

### **Product Features**

- High quality, durable construction
- Complete accessory kit
- For use with Cooling Tower Vacuum only